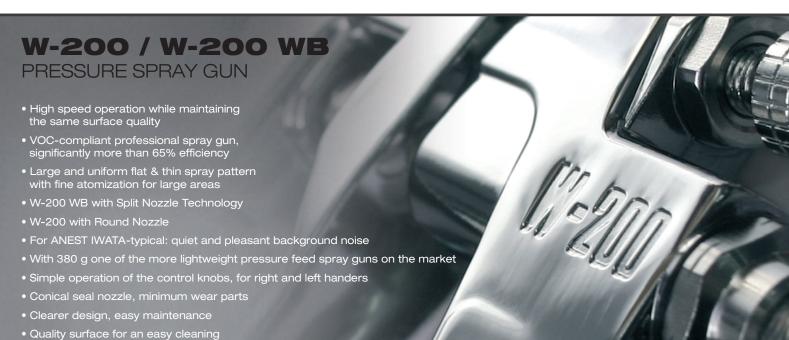

• Combinable with all ANEST IWATA diaphragm pumps and pressure tanks

Available: fan pattern control for permanently switching and push-pull pattern adjustment set for fast briefly switching

W-200 ROUND NOZZLE

W-200 WB SPLIT NOZZLE

| MODEL             | Ømm | No.    | bar | me/min | Ne/min | mm  |
|-------------------|-----|--------|-----|--------|--------|-----|
| W-200 PRESSURE    |     |        |     |        |        |     |
| W200-082P         | 0.8 | LV2    | 2.0 | 255    | 360    | 280 |
| W200-102P         | 1.0 |        |     |        |        |     |
| W200-122P         | 1.2 |        |     |        |        |     |
| W200-152P         | 1.5 |        |     |        |        |     |
| W200-082P         | 0.8 | G2P    | 3.0 | 500    | 560    | 400 |
| W200-102P         | 1.0 |        |     |        |        |     |
| W200-122P         | 1.2 |        |     |        |        |     |
| W-200 WB PRESSURE |     |        |     |        |        |     |
| W200-WB-081P      | 0.8 | WB(S)1 | 1.6 | 200    | 340    | 360 |
| W200-WB-101P      | 1.0 | WB(S)1 |     | 250    |        |     |
| W200-WB-121P      | 1.2 | WB(S)1 |     | 300    |        | 380 |
| W200-WB-141P      | 1.4 | WB(S)1 |     | 350    |        |     |