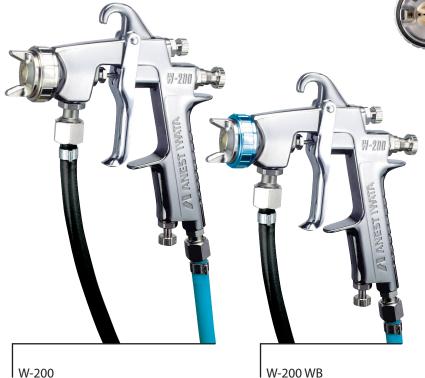

• Combinable with all ANEST IWATA diaphragm pumps and pressure tanks

Available: fan pattern control for permanently switching and push-pull pattern adjustment set for fast briefly switching

W-200 ROUND NOZZLE

W-200 WB SPLIT NOZZLE

| MODEL             | Ømm | No.    | bar | me/min | Ne/min | mm  |
|-------------------|-----|--------|-----|--------|--------|-----|
| W-200 PRESSURE    |     |        |     |        |        |     |
| W200-082P         | 0.8 | LV2    | 2.0 | 255    | 360    | 280 |
| W200-102P         | 1.0 |        |     |        |        |     |
| W200-122P         | 1.2 |        |     |        |        |     |
| W200-152P         | 1.5 |        |     |        |        |     |
| W200-082P         | 0.8 | G2P    | 3.0 | 500    | 560    | 400 |
| W200-102P         | 1.0 |        |     |        |        |     |
| W200-122P         | 1.2 |        |     |        |        |     |
| W-200 WB PRESSURE |     |        |     |        |        |     |
| W200-WB-081P      | 0.8 | WB(S)1 | 1.6 | 200    | 340    | 360 |
| W200-WB-101P      | 1.0 | WB(S)1 |     | 250    |        |     |
| W200-WB-121P      | 1.2 | WB(S)1 |     | 300    |        | 380 |
| W200-WB-141P      | 1.4 | WB(S)1 |     | 350    |        |     |